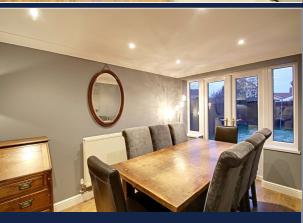

## **GROUND FLOOR**

**ENTRANCE HALLWAY - '** 

CLOAKROOM/WC - '

LOUNGE - 4.55m x 3.68m (14'11" x 12'1")

DINING ROOM - 3.7m x 2.36m (12'2" x 7'9")

KITCHEN - 3.66m x 2.67m (12' x 8'9")