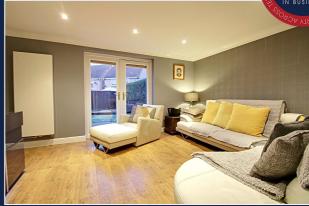

## **GROUND FLOOR**

**ENTRANCE HALLWAY - '** 

CLOAKROOM/WC - '

LOUNGE - 4.55m x 3.68m (14'11" x 12'1")

DINING ROOM - 3.7m x 2.36m (12'2" x 7'9")

KITCHEN - 3.66m x 2.67m (12' x 8'9")