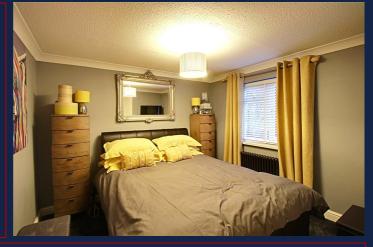

### **FIRST FLOOR**

LANDING - '

MASTER BEDROOM - 3.45 (11'4")m reducing to 2.87 (9'5")m x 3.15 (10'4")m 11'4 reducing to 9'5 x 10'4

BEDROOM TWO - 3.84 (12'7")m reducing to 2.92 (9'7")m x 2.34 (7'8")m 12'7 reducing to 9'7 x 7'8