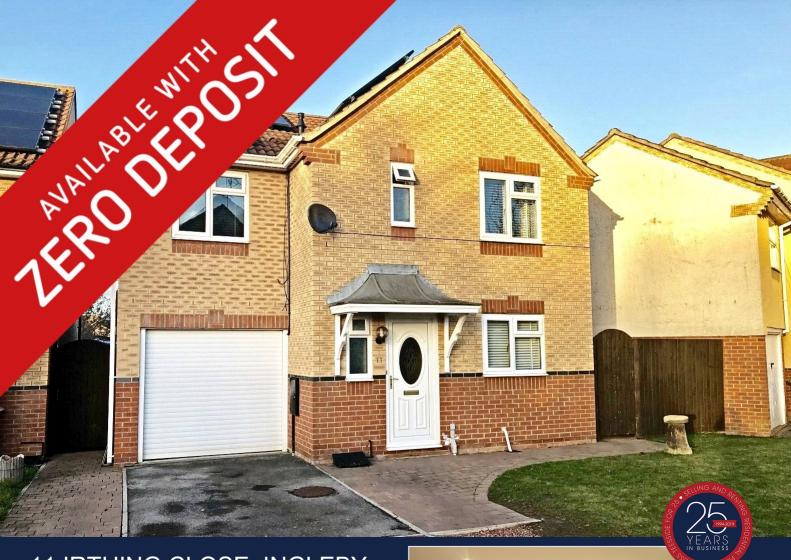

# 11 IRTHING CLOSE, INGLEBY BARWICK, STOCKTON-ON-TEES, TS17 0FE

- Extended Four Bedroom Detached Property
- Spacious Lounge with Double Glazed French Doors Leading Directly to The Rear Garden
- Delightful Separate Dining Room with Double Doors to The Rear
- Superb Re-Fitted Kitchen with Built-In Oven & Ceramic Hob with Integrated Dishwasher, Washing Machine & Wine Cooler
- The Master Bedroom Provides an Attractively Re-Fitted En-Suite Shower Room
- Family Bathroom with A Modern White Three-Piece Suite & Attractive Wall Tiling
- Gas Central Heating System & Double Glazing

# 11 IRTHING CLOSE, INGLEBY BARWICK, STOCKTON-ON-TEES, TS17 0FE