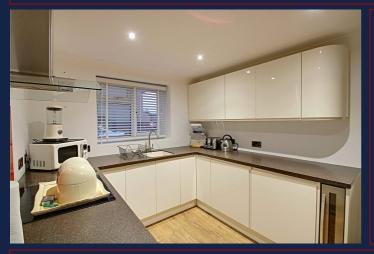

## **GROUND FLOOR**

**ENTRANCE HALLWAY - '** 

CLOAKROOM/WC - '

LOUNGE - 4.55m x 3.68m (14'11" x 12'1")

DINING ROOM - 3.7m x 2.36m (12'2" x 7'9")

KITCHEN - 3.66m x 2.67m (12' x 8'9")